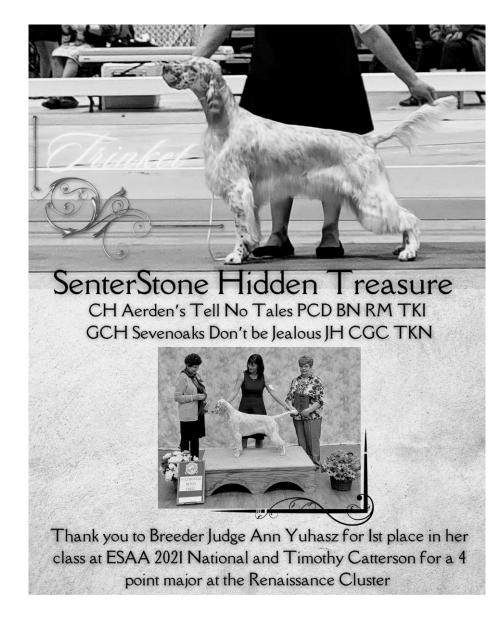

#### BRED-BY EXHIBITOR BITCHES

| SAT             | SUN             |    |                                                                                                                                                                                                 |
|-----------------|-----------------|----|-------------------------------------------------------------------------------------------------------------------------------------------------------------------------------------------------|
| 1 <sup>st</sup> | 2 <sup>nd</sup> | 28 | SenterStone Hidden Treasure SS24619001<br>12/07/2020 Breeder: Shannon Torborg<br>By: CH Aerdens Tell No Tales ex GCH CH<br>Sevenoaks Don't Be Jealous JH<br>Owner: Shannon Torborg              |
| 2 <sup>nd</sup> | 1 <sup>st</sup> | 30 | Honeygait Dancing In The Moonlit Sky<br>SS25389806 03/28/2021 Breeder: Owner<br>By: GCHS CH Esquire Fourwinds Travel'N Man ex<br>GCH CH Honeygait Dancing By Myself<br>Owner: Mary & John Nowak |
| AB              | AB              | 32 | Huntwood Kool Kid SS11605103 03/16/2019 Breeder: John Higdon & Judi Hunter By: GCH CH Huntwood Keeping It Kool ex GCHB CH Reidwood Koolkiss At Huntwood Owner: Kathy Widen & Judi Hunter        |