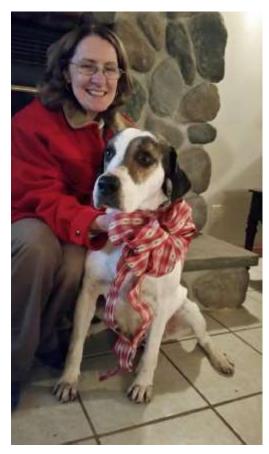

# Jane Radant

Jane was the other half of Frank & Jane. She was Hollywood English Setters. She was Frank's Bucket Lady, and the groomer for Frank's girls and later on Ted.

She loved dogs, bling and sometimes, Frank. She was the lunch lady, the Club Treasurer and Frank's dog show traveling partner.

They loved to antique and had a beautiful collection of statues, bowls, prints, signs and a whole lot more. They were "Grandparents" to Monika & Morgan Iverson, part of the village we used to say.

She loved to eat out and always made sure to have JuJu coins, Twizzlers and coffee when dog showing. She made sure when you won, that you would surely end the day with bling. Purple Shamrock and Hunting Horn were some of their favorite vendors at the shows.

Jane also loved cat shows and watching her dogs in the field. She and Frank are dearly missed by all who knew them; so many stories and memories of all the show shenanigans and fun we had throughout the years. This picture is of her and her hound, (something Frank wouldn't let her have) Brettie. Brettie came to her from Ohio as a retired hunting dog. She and Brettie had a certain understanding and bond

Ted, Zanna and Brettie live with the Iversons and miss her greatly. Until we meet again my friends, may GAWD (as only Jane spelled it) hold you in the palm of his hand.